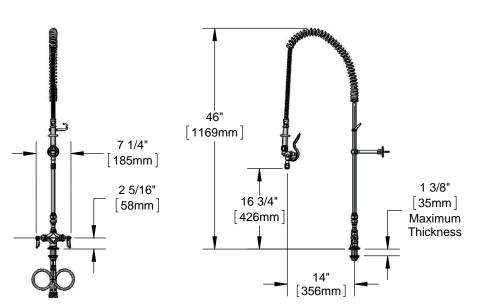

### Architect/Engineering Specifications:

Single hole deck mount vertical glass filler with polished chrome plated brass body, 24" riser, vacuum breaker, 44" flexible stainless steel hose with heat resistant handle, spray valve with 2.2 GPM non-splash aerator, ceramic cartridges with check valves, lever handles, 18" flexible stainless steel supply hoses with 1/2" NPSM / 5/8" compression connections, 6" adjustable wall bracket, spray valve holder and overhead spring. Certified to ASME A112.18.1/CSA B125.1, NSF 61-Section 9 and NSF 372.

## Features & Benefits:

- Single hole deck mount vertical glass filler w/ polished chrome plated brass body
- EasyInstall vacuum breaker for quick installation
- 44" flexible stainless steel hose w/ heat resistant gray handle and hold down ring
- Spray valve w/ 2.2 GPM non-splash aerator
- Cerama cartridges with internal check valves to prevent cross flow
  of water
- Lever handles w/ color coded indexes
- 18" flexible stainless steel supply hoses w/ 1/2" NPSM / 5/8" compression connections
- 6" adjustable wall bracket
- Material: Polished chrome plated brass body, riser & spray valve, stainless steel hose, chrome plated metal handles and wall bracket.